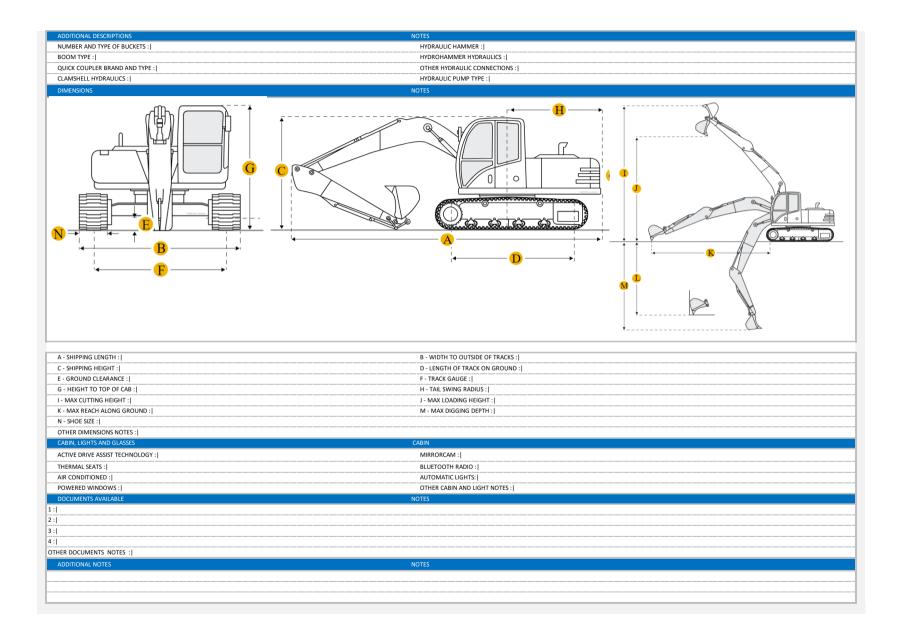

-----|-----|------|-----------|
| BOOM CONDITION           |     |      |           |
| HYDRAULIC PUMP CONDITION |     |      |           |
| BRAKES CONDITION         |     |      |           |
| UNDERCARRIAGE CONDITION  |     |      |           |
| MOVEMENT PRECISION       |     |      |           |
| HYDRAULIC VALVES CHECK   |     |      |           |

## SPECIFIC CONTROLS

| ENGINE                 | NOTES |
|------------------------|-------|
| GROSS POWER [HP] :     |       |
| ENGINE MAKE :          |       |
| ENGINE MODEL :         |       |
| ADBLUE :               |       |
| TYPE OF FUEL :         |       |
| ENGINE SERIAL NUMBER : |       |
| OTHER ENGINE NOTES:    |       |
| WEIGHT                 | NOTES |
| OPERATING WEIGHT :     |       |
|                        |       |