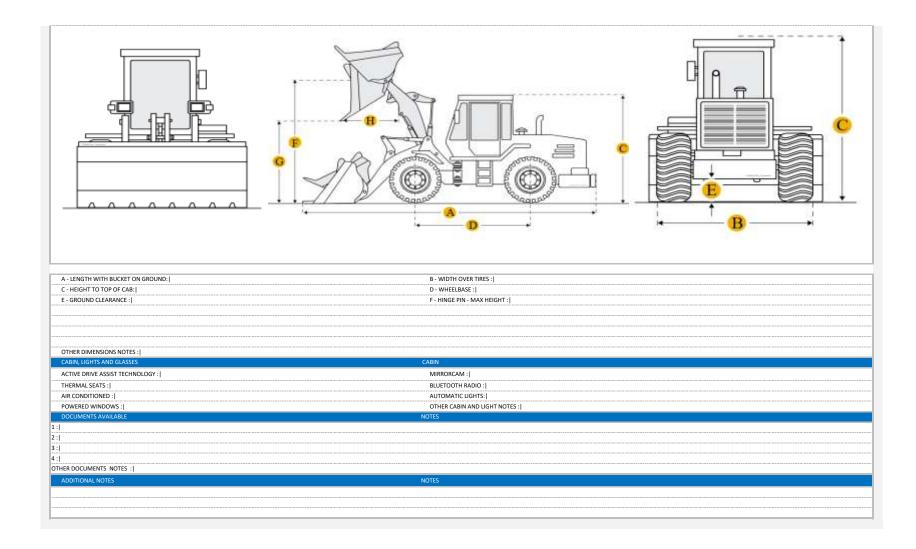

### SPECIFIC CONTROLS

| ENGINE                  | GEARBOX                   |
|-------------------------|---------------------------|
| GROSS POWER :           | TRANSMISSION TYPE :       |
| ENGINE MAKE :           | NUMBER OF FORWARD GEARS : |
| ENGINE MODEL:           | NUMBER OF REVERSE GEARS : |
| ADBLUE:                 | MAX SPEED - FORWARD :     |
| TYPE OF FUEL :          | MAX SPEED - REVERSE :     |
| ENGINE SERIAL NUMBER :  |                           |
| OTHER ENGINE NOTES :    |                           |
| WEIGHT                  | NOTES                     |
| OPERATING WEIGHT        |                           |
| HYDRAULIC SYSTEM:       |                           |
| ADDITIONAL DESCRIPTIONS | NOTES                     |
| BUCKET CAPACITY :       |                           |
| MAX LIFT CAPACITY :     |                           |
| TYRE SIZE:              |                           |
| HYDRAULIC PUMP:         |                           |
| DIMENSIONS              | NOTES                     |