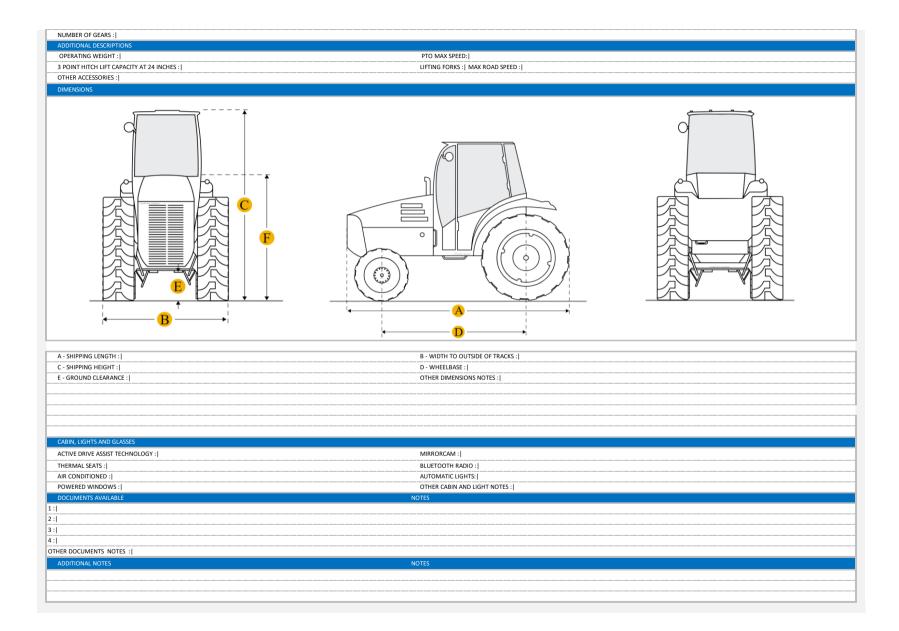

|           |  |
| ENGINE MAKE :                   |     |                           |                     | TURBO or INTERCOOLER : |                         |     |                       |      |           |  |
| ENGINE TYPE [V or LINE]         |     |                           |                     | TYPE OF FUEL :         |                         |     |                       |      |           |  |
| ADBLUE :                        |     |                           |                     | ENGINE SERIAL NUMBER : |                         |     |                       |      |           |  |
| OTHER ENGINE NOTES:             |     |                           |                     |                        |                         |     |                       |      |           |  |