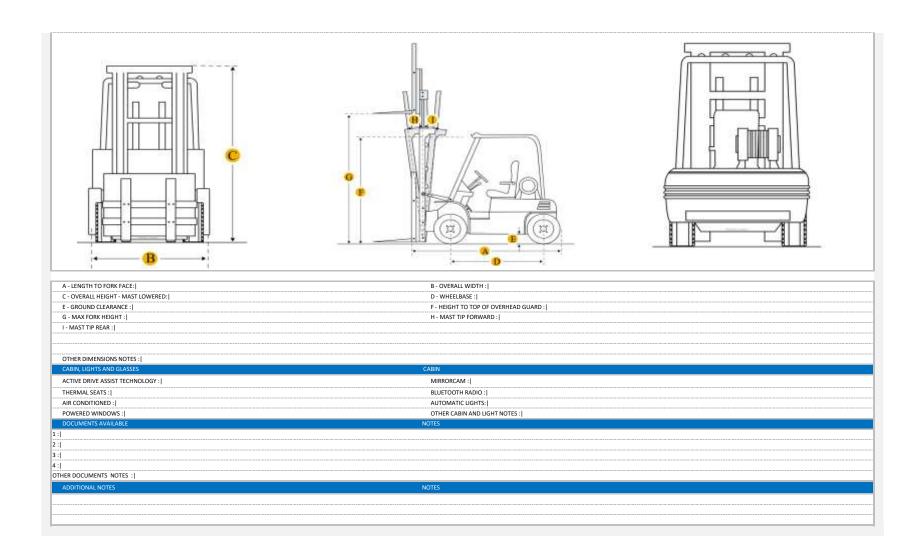

## SPECIFIC CONTROLS

| ENGINE                  | GEARBOX                   |
|-------------------------|---------------------------|
| GROSS POWER :           | TRANSMISSION TYPE :       |
| ENGINE MAKE :           | NUMBER OF FORWARD GEARS : |
| ENGINE MODEL:           | NUMBER OF REVERSE GEARS : |
| ADBLUE:                 | MAX SPEED - FORWARD :     |
| TYPE OF FUEL :          | MAX SPEED - REVERSE :     |
| ENGINE SERIAL NUMBER :  |                           |
| OTHER ENGINE NOTES :    |                           |
| WEIGHT                  | NOTES                     |
| OPERATING WEIGHT        |                           |
| HYDRAULIC SYSTEM:       |                           |
| ADDITIONAL DESCRIPTIONS | NOTES                     |
| BUCKET CAPACITY :       |                           |
| MAX LIFT CAPACITY :     |                           |
| TYRE TYPE:              |                           |
| HYDRAULIC PUMP:         |                           |
| DIMENSIONS              | NOTES                     |